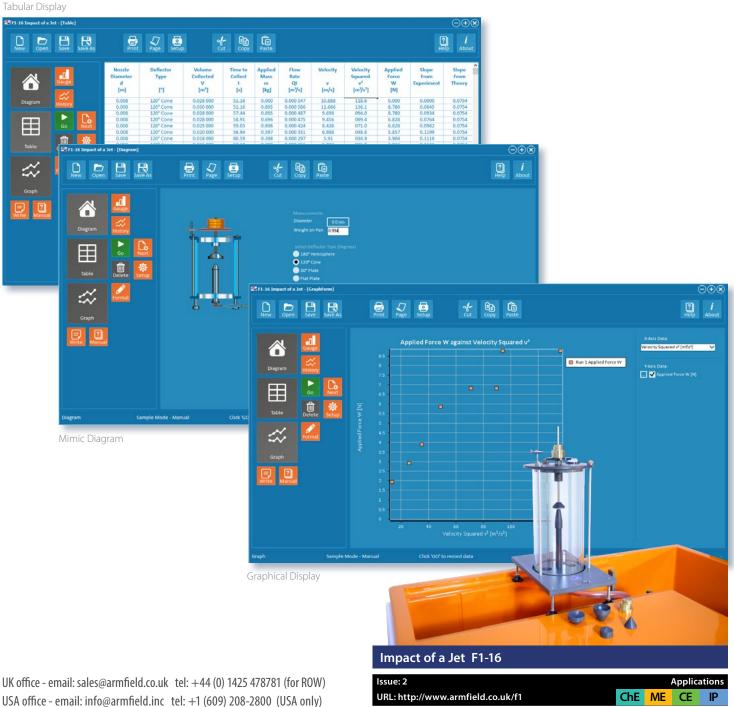

Some of the major features include:

**Mimic Diagram** - a pictorial representation of the equipment with fields to enter measurements from the equipment which displays any calculated variables directly in engineering units.

Tabular Display - As the data is entered, it is stored in a spreadsheet format. The table also contains columns for the calculated values.

**Graphical Display** - When several samples have been recorded, they can be viewed in graphical format. Powerful and flexible graph plotting tools are available in the software allowing the user full choice over what is displayed.